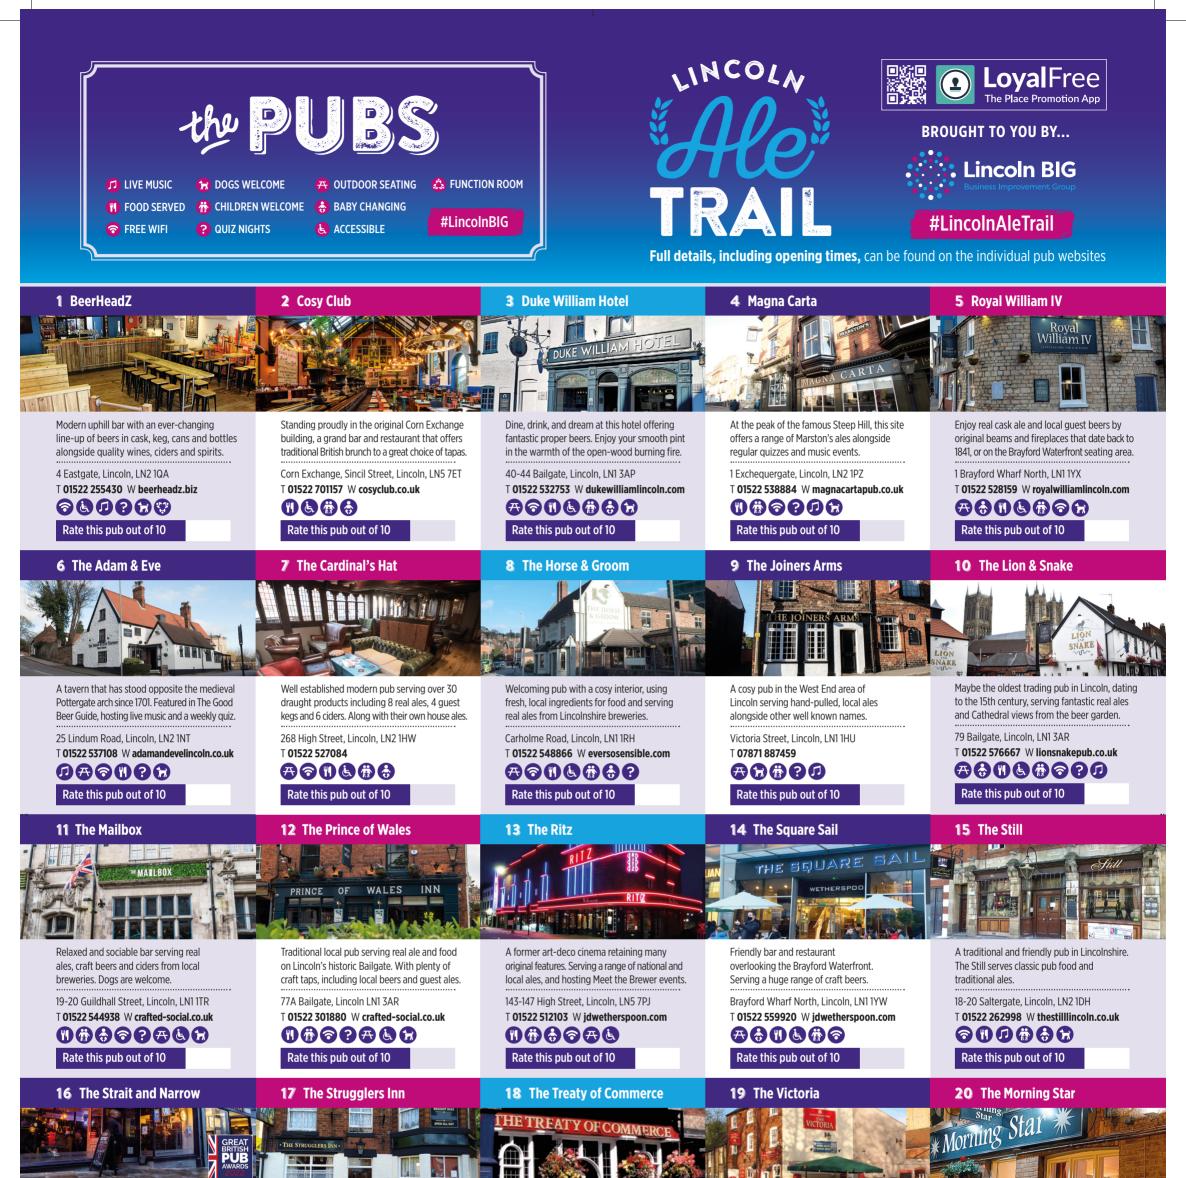

and complete the entire Ale Trail (not all at once though!). favourite drinking hole in the city. We challenge you to visit each pub Rate your experience in each pub using this guide to find your

All businesses included in this guide serve real ale or craft beer and are members of Lincoln BIG. Ari information correct at time of printing. For full details, visit **www.lincolnbig.co.uk/projects/lincoln-ale-trail** 

**Lincoln operates a Challenge 25 policy:** if you are lucky enough to look under 21 you will be asked to prove that you are over 18 when you buy alcohol. Please drink responsibly.