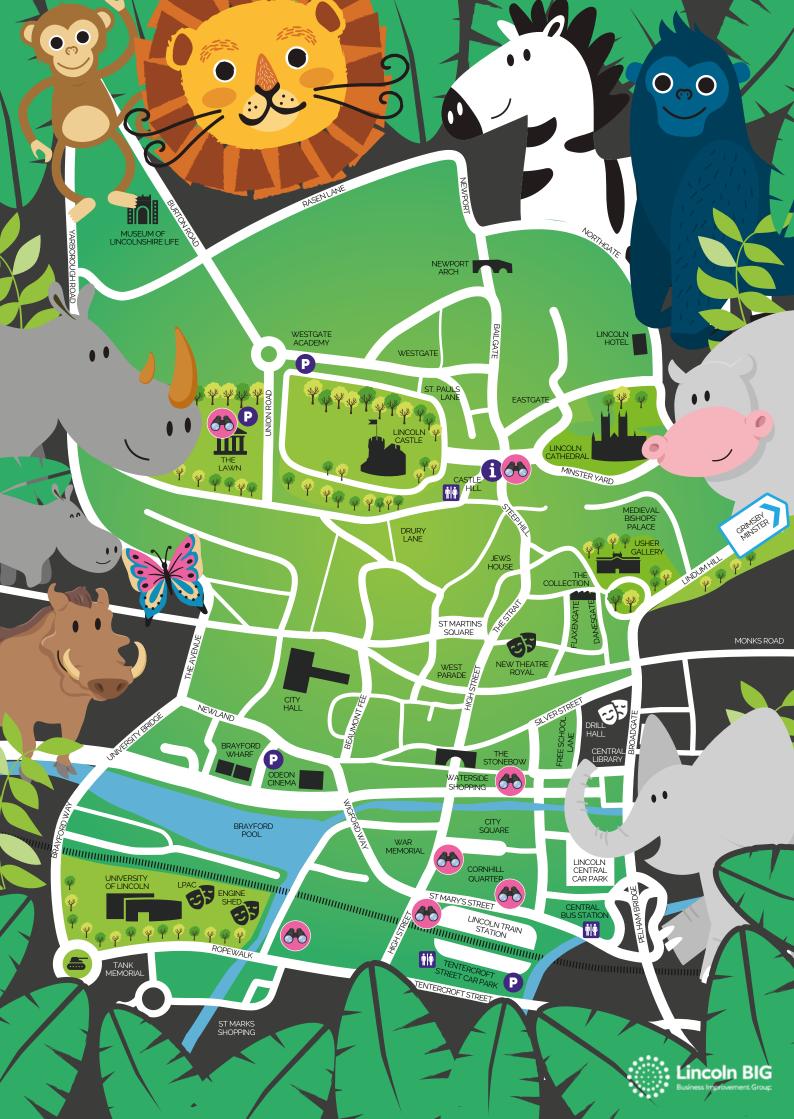

## Safari Trail Questions

How long can a giraffe's tongue grow to? How fast can a warthog run? What is a group of zebras called? What is a group of gorillas called? How much does a baby elephant weigh? How long can a hippo hold their breath underwater? How much milk can a baby rhino drink in a day? What is the wingspan of the Queen Alexandra birdwing butterfly?

## Come join LUSH Lincoln for fun, games & face painting!

Come and have animal themed face paint designs all day long for only £1pp

And receive a Charity Pot Hand and Body Lotion to take away!

Come and see if you can make the biggest Bubble Mountain!

Make your own Bubble Bar!

Take part in one of our workshops and shape a bubble bar into your favourite design and take home with you for £3pp

How many species of monkey are th